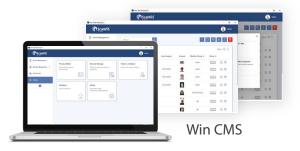

## Managing access control devices from a single pane of glass

GateGuard series offers password protected local management, windows based management system, and 3rd party management with RESTful API.

### Device and ID group management

The windows-based platform that can centralize the management of up to

Member and visitor group management

System log and permission management

Blacklisted access notification

Access Analytics and data backup