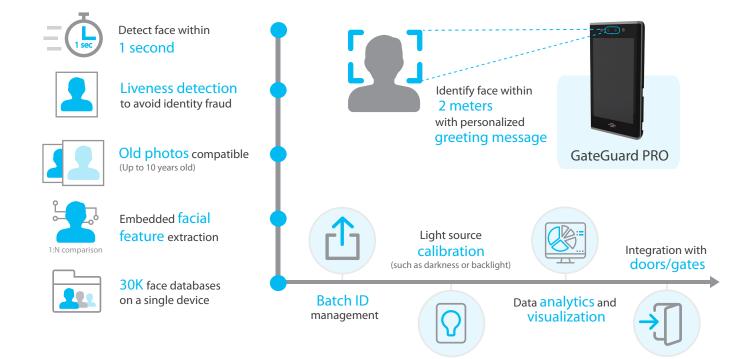

The all-in-one facial recognition device operates with a cloud computing platform to run ID management and perform real-time access monitoring of offices and buildings at the point of entry.

## **Key Features**

- Facial recognition
- Multi-factor authentication
- Unauthorized access notification
- Intercom compatible
- Touch screen
- Door control

## How can GateGuard help?

GateGuard series is a face-based authentication system to control door or gate access. It is designed to physically protect staff, visitors, residents, property or information from unauthorized people.